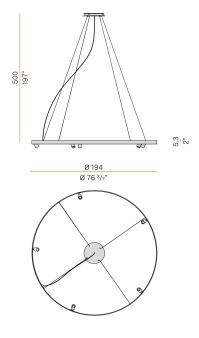

## **Technical drawing**

white

Suspension lighting fixture for interiors, with direct and indirect light emission and swivelling accent light. Bended extruded aluminium structure in white, black, bronze, mat brass or titanium polyacrylic paint. Extruded polycarbonate diffuser with opaline finish. Die-cast aluminium joints in polyacrylic paint. Die-cast aluminium projectors rotating on two axes in polyacrylic paint. Reflectors in thermoplastic material with chrome plated finish. Textured glass screens. Anti-glare snoots in black thermoplastic material. 5m (196,9") long steel suspension cables.