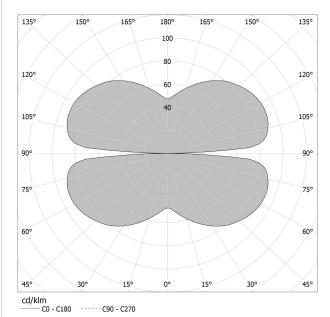

ical drawing**



white





Suspension lighting fixture for interiors, with direct and indirect light emission and swivelling accent light. Bended extruded aluminium structure in white, black, bronze, mat brass or titanium polyacrylic paint. Extruded polycarbonate diffuser with opaline finish. Die-cast aluminium joints in polyacrylic paint. Die-cast aluminium projectors rotating on two axes in polyacrylic paint. Reflectors in thermoplastic material with chrome plated finish. Textured glass screens. Anti-glare snoots in black thermoplastic material. 5m (196,9") long steel suspension cables.

5m (196,9") long power cable in transparent PVC. Power canopy with pickled sheet metal ceiling bracket and covering in white, black, bronze, mat brass or titanium polyacrylic paint.

## Polar diagram