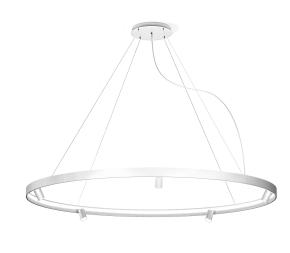

## **Technical drawing**

white

Suspension lighting fixture for interiors, with direct and indirect light emission and swivelling accent light. Bended extruded aluminium structure in white, black, bronze, mat brass or titanium polyacrylic paint. Extruded polycarbonate diffuser with opaline finish. Die-cast aluminium joints in polyacrylic paint. Die-cast aluminium projectors rotating on two axes in polyacrylic paint. Reflectors in thermoplastic material with chrome plated finish. Textured glass screens. Anti-glare snoots in black thermoplastic material. 5m (196,9") long steel suspension cables.